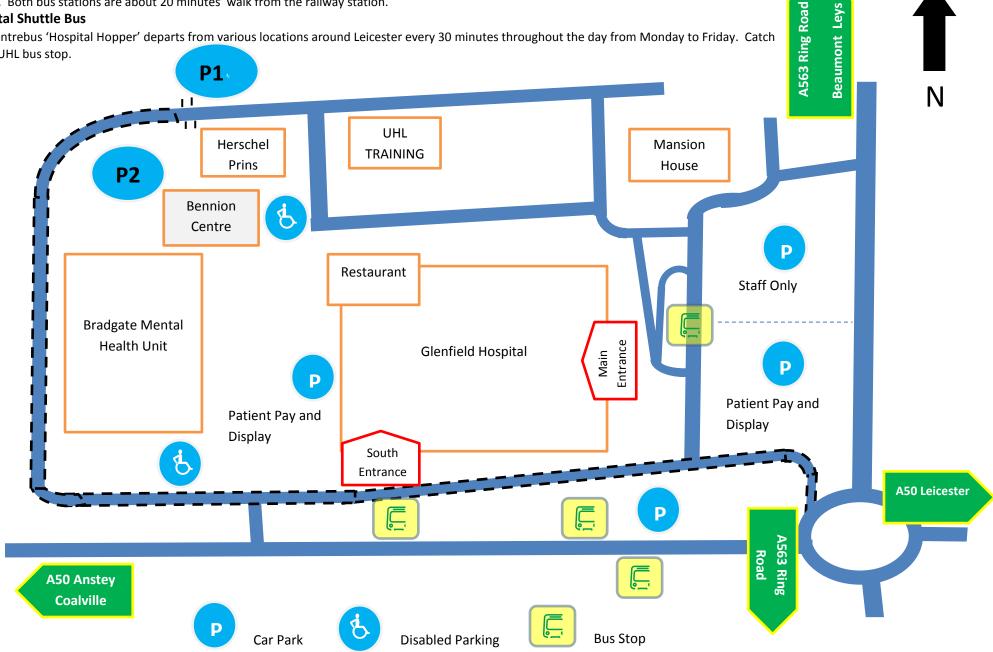

## Parking

Free parking is available on LPT car parks behind the Bennion Centre for LPT patients (Follow black dotted line on map to P1 & P2). At peak times these car parks can be extremely busy. Alternative parking is available at the front and south side of Glenfield Hospital; please note these are pay and display car parks.

## **Bus Travel**

Leicester buses arrive and depart from the Haymarket Bus Station at the Haymarket Shopping Centre and St Margaret's Bus Station or from the city centre. Both bus stations are about 20 minutes' walk from the railway station.

## **Hospital Shuttle Bus**

The Centrebus 'Hospital Hopper' departs from various locations around Leicester every 30 minutes throughout the day from Monday to Friday. Catch it at a UHL bus stop.